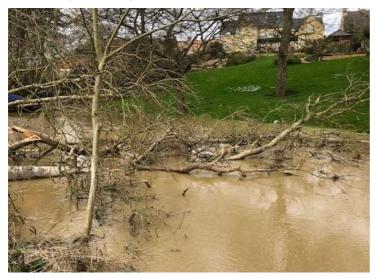

## LOCATION: Wadenhoe MillStream - TL0119883361

### **DETAILS**:

Please be advised that there is currently a fallen tree blocking the Wadenhoe millstream.

While this is not in the main navigation channel, there are private moorings along that short stretch.