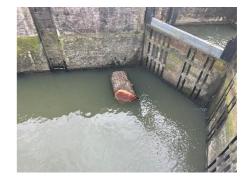

## **DETAILS:**

Please be aware that the log in the lock pen has now been removed but the log jammed underneath the structure downstream of the lock, remains.

Lock Pen — (removed)

Under Structure

We will look into removal as soon as it is safe and practical to do so.