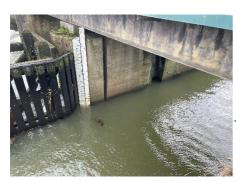

## **DETAILS:**

Please be aware that the log in the lock pen has now been removed but the log jammed underneath the structure downstream of the lock, remains.

Lock Pen — (removed)

Under Structure

We will look into removal as soon as it is safe and practical to do so.