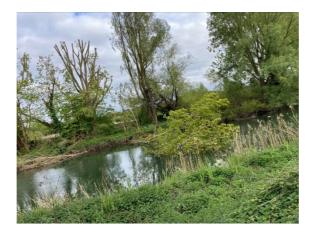

## **DETAILS:**

Please be aware that there is a fallen tree in the navigation downstream of Orton Lock. Although passable, please navigate with extreme caution when in the area.

The W3W for this location is :///fails.ends.return